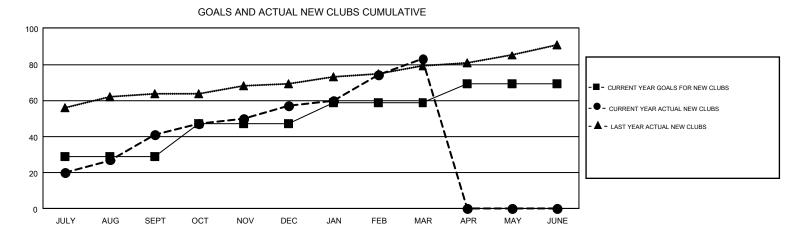

## GMT: VENKATA S RAJU DANTULURI

REPORT DOES NOT INCLUDE CLUBS IN UNDISTRICTED AREAS.

| Clubs                 |               |           |               | Members               |                           |                         |                                                    |  |
|-----------------------|---------------|-----------|---------------|-----------------------|---------------------------|-------------------------|----------------------------------------------------|--|
| RESULTS FOR 2018-2019 |               |           |               | RESULTS FOR 2018-2019 |                           |                         |                                                    |  |
| QUARTER               | NEW CLUB GOAL | NEW CLUBS | DROPPED CLUBS | QUARTER               | MEMBER GROWTH NET<br>GOAL | MEMBER GROWTH<br>ACTUAL | DROPPED<br>MEMBERS ACTUAL<br>(including transfers) |  |
| JULY/AUG/SEPT         | 29            | 41        | 4             | JULY/AUG/SEPT         | 1,070                     | 1,790                   | 691                                                |  |
| OCT/NOV/DEC           | 18            | 16        | 38            | OCT/NOV/DEC           | 830                       | 1,161                   | 2,140                                              |  |
| JAN/FEB/MAR           | 12            | 26        | 8             | JAN/FEB/MAR           | 955                       | 1,338                   | 397                                                |  |
| APR/MAY/JUNE          | 10            | 0         | 0             | APR/MAY/JUNE          | 358                       | 0                       | 0                                                  |  |