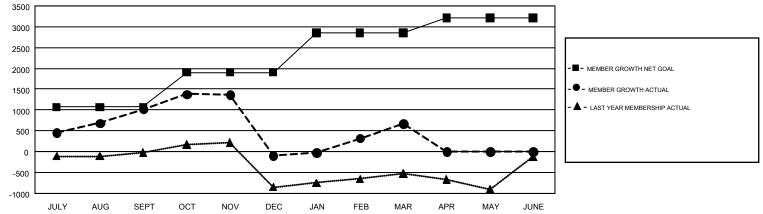

## GMT: VENKATA S RAJU DANTULURI

REPORT DOES NOT INCLUDE CLUBS IN UNDISTRICTED AREAS.

| Clubs                 |               |           |               | Members               |                           |                         |                                                    |  |
|-----------------------|---------------|-----------|---------------|-----------------------|---------------------------|-------------------------|----------------------------------------------------|--|
| RESULTS FOR 2018-2019 |               |           |               | RESULTS FOR 2018-2019 |                           |                         |                                                    |  |
| QUARTER               | NEW CLUB GOAL | NEW CLUBS | DROPPED CLUBS | QUARTER               | MEMBER GROWTH NET<br>GOAL | MEMBER GROWTH<br>ACTUAL | DROPPED<br>MEMBERS ACTUAL<br>(including transfers) |  |
| JULY/AUG/SEPT         | 29            | 41        | 4             | JULY/AUG/SEPT         | 1,070                     | 1,790                   | 691                                                |  |
| OCT/NOV/DEC           | 18            | 16        | 38            | OCT/NOV/DEC           | 830                       | 1,161                   | 2,140                                              |  |
| JAN/FEB/MAR           | 12            | 26        | 8             | JAN/FEB/MAR           | 955                       | 1,338                   | 397                                                |  |
| APR/MAY/JUNE          | 10            | 0         | 0             | APR/MAY/JUNE          | 358                       | 0                       | 0                                                  |  |